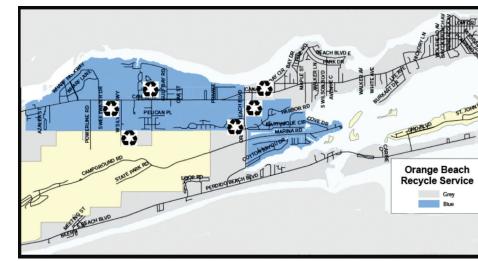

## Map & Pickup Dates

**ORANGE BEACH** 

• Tin Cans

• Steel Cans

• Plastic Bottles/Jugs

Recycling is picked up every Wednesday. Pickup locations alternate every week between blue and gray zones. Pickups began January 6 with the blue zone.